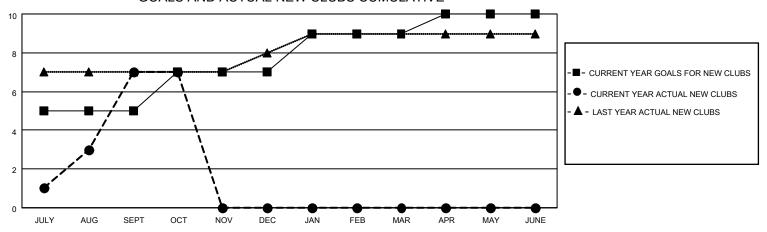

## District 322C1

| Clubs         |               |             |               | Members               |                        |                         |                                                    |  |
|---------------|---------------|-------------|---------------|-----------------------|------------------------|-------------------------|----------------------------------------------------|--|
|               | RESULTS FOR   | R 2020-2021 |               | RESULTS FOR 2020-2021 |                        |                         |                                                    |  |
| QUARTER       | NEW CLUB GOAL | NEW CLUBS   | DROPPED CLUBS | QUARTER MEMI          | BER GROWTH NET<br>GOAL | MEMBER GROWTH<br>ACTUAL | DROPPED<br>MEMBERS ACTUAL<br>(including transfers) |  |
| JULY/AUG/SEPT | 5             | 7           | 0             | JULY/AUG/SEPT         | 179                    | 252                     | 57                                                 |  |
| OCT/NOV/DEC   | 2             | 0           | 0             | OCT/NOV/DEC           | 93                     | 140                     | 63                                                 |  |
| JAN/FEB/MAR   | 2             | 0           | 0             | JAN/FEB/MAR           | 102                    | 0                       | 0                                                  |  |
| APR/MAY/JUNE  | 1             | 0           | 0             | APR/MAY/JUNE          | 88                     | 0                       | 0                                                  |  |

### GOALS AND ACTUAL NEW CLUBS CUMULATIVE