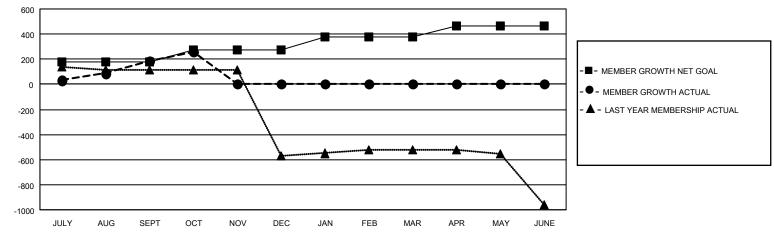

## District 322C1

| Clubs         |               |             |               | Members               |                        |                         |                                                    |  |
|---------------|---------------|-------------|---------------|-----------------------|------------------------|-------------------------|----------------------------------------------------|--|
|               | RESULTS FOR   | R 2020-2021 |               | RESULTS FOR 2020-2021 |                        |                         |                                                    |  |
| QUARTER       | NEW CLUB GOAL | NEW CLUBS   | DROPPED CLUBS | QUARTER MEMI          | BER GROWTH NET<br>GOAL | MEMBER GROWTH<br>ACTUAL | DROPPED<br>MEMBERS ACTUAL<br>(including transfers) |  |
| JULY/AUG/SEPT | 5             | 7           | 0             | JULY/AUG/SEPT         | 179                    | 252                     | 57                                                 |  |
| OCT/NOV/DEC   | 2             | 0           | 0             | OCT/NOV/DEC           | 93                     | 140                     | 63                                                 |  |
| JAN/FEB/MAR   | 2             | 0           | 0             | JAN/FEB/MAR           | 102                    | 0                       | 0                                                  |  |
| APR/MAY/JUNE  | 1             | 0           | 0             | APR/MAY/JUNE          | 88                     | 0                       | 0                                                  |  |

### GOALS AND ACTUAL MEMBERS CUMULATIVE

|                            |     | ·                               | u                          |                |       |
|----------------------------|-----|---------------------------------|----------------------------|----------------|-------|
| DROPPED CLUBS: 0           |     | 42 CLUBS OF 122 ADDED 1 OR MORE | GENDER DISTRIBUTION        |                |       |
|                            |     | NEW MEMBERS                     | MALE                       | 2,574 (78.00%) |       |
|                            |     |                                 | FEMALE                     | 726 (22.00%)   |       |
| DROPPED MEMBERS            |     |                                 |                            |                |       |
| DECEASED                   | 10  | CLICK HERE FOR CUMULATIVE       | TOTAL FAMILY UNIT MEMBERS  |                | 1,694 |
| CLUB CANCELLED 0 OTHER 110 |     | MEMBERSHIP DATA                 | FAMILY MEMBERS PAYING HALF |                | 000   |
|                            |     |                                 |                            |                | 993   |
| TOTAL                      | 120 |                                 | 5020                       |                |       |